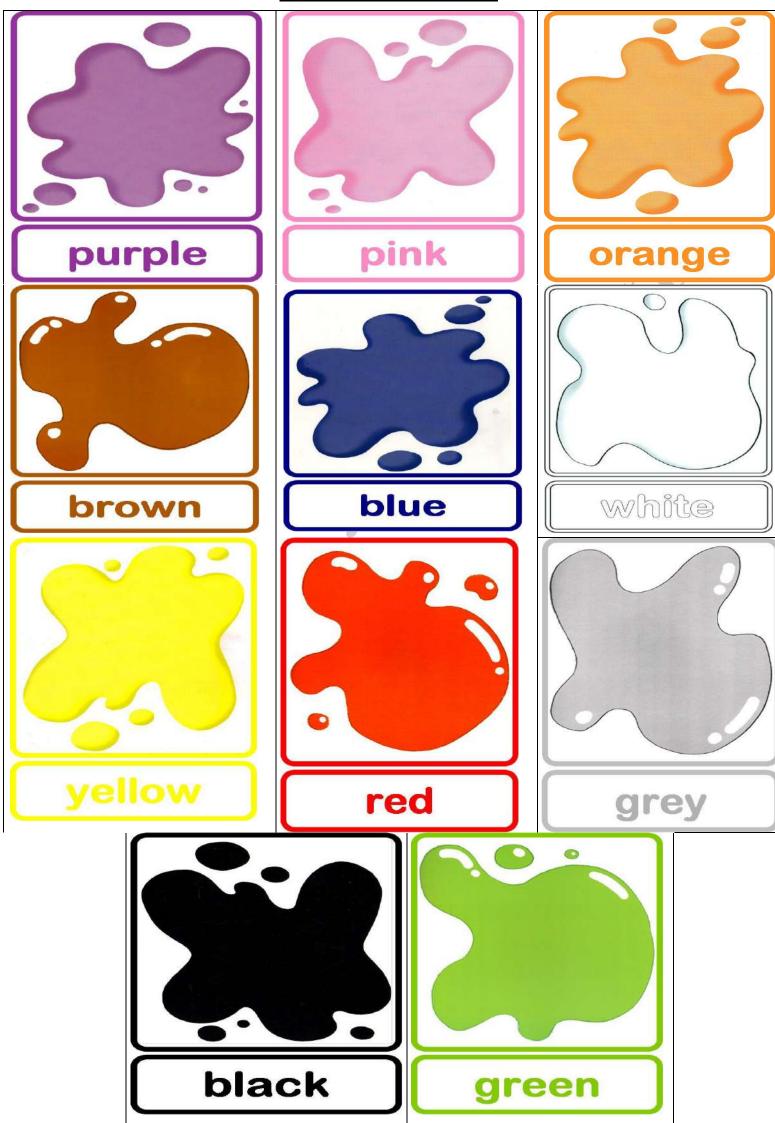

|
|                    | we are                                   | we're      |
| SE SE              | you are                                  | you're     |
|                    | they are                                 | they're    |

### TO BE (Present simple)

#### Affirmative

lam

You are

He is

She is

It is

We are

You are

They are

#### Negative

I am not

You are **not** 

He is not

She is **not** 

It is not

We are **not** 

You are **not** 

They are not

#### Interrogative

Am I?

Are you?

Is he?

Is she?

Is it?

Are we?

Are you?

Are they?



## Greetings









## Hello! How are you?













# MM eleven twelve thirteen fourteen fifteen sixteen eighteen nineteen seventeen twenty



















· a cousin · (--



## Parts of the Body



## Colours



## Opposites





















# Activities and tests





#### Match

| A                         | В                          |
|---------------------------|----------------------------|
| 1- How old are you?       | a- This is my mother.      |
| 2- Who is this?           | b- My birthday is in June. |
| 3- How are you?           | c- I am fine Thank you.    |
| 4- Where are you from?    | d- I am eleven.            |
| 5- When is your birthday? | e- I am from England.      |

| 5_ | $A \pm$ | 3+ | 2+ | 1_ |  |
|----|---------|----|----|----|--|
|    | 4+      | 3+ | 2+ | 1+ |  |

#### **Complete with: This is / These are**

| 1) a school. | 6) my house.     |
|--------------|------------------|
| 2) a boy.    | 7) a pencil case |
| 3) toys.     | 8) a circle.     |
| 4) a father.