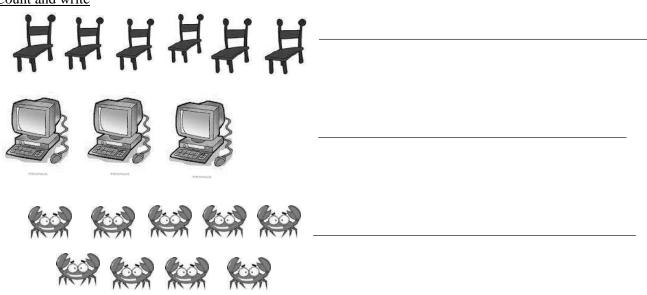

| g questions: |               |
| 1- Where is Sam from?                                                 |              |               |
| 2- Who is Sandy?                                                      |              |               |
| 3- How old is Sam?                                                    |              |               |
|                                                                       |              |               |
| 4- Who is John?                                                       |              |               |

#### **Circle the correct option:**



2) How/ Who are you?

I'm fine, thanks.

3)**This is/ these** are flowers.



4) I can swim and/but I can't ride a horse.







6) Steve is in the **dining room/ living room**.









| Teacher :<br>MOKDED Echeikh | <b>ENGLISH</b> | School: «Nour El Maaref»    |
|-----------------------------|----------------|-----------------------------|
| MONDED ECICINI              | TEST<br>N° 1   | YEAR: 2009/2010             |
| Name:                       | Mark:/20       | Class: 6 <sup>th</sup> Form |

#### **Read the text then answer the questions:**

John and Jane are two Friends. John, who is fifteen years old, is a pupil at a big school in London. He has got black hair, brown eyes and round face. He is tall and strong. He is a very good basketball player. Jane is twelve years old. She has got blond hair and dark eyes. She is short and slim. She likes Tennis and she is a pupil too.

John's parents are Mr and Mrs Johnson. They are two doctors at a hospital next to their