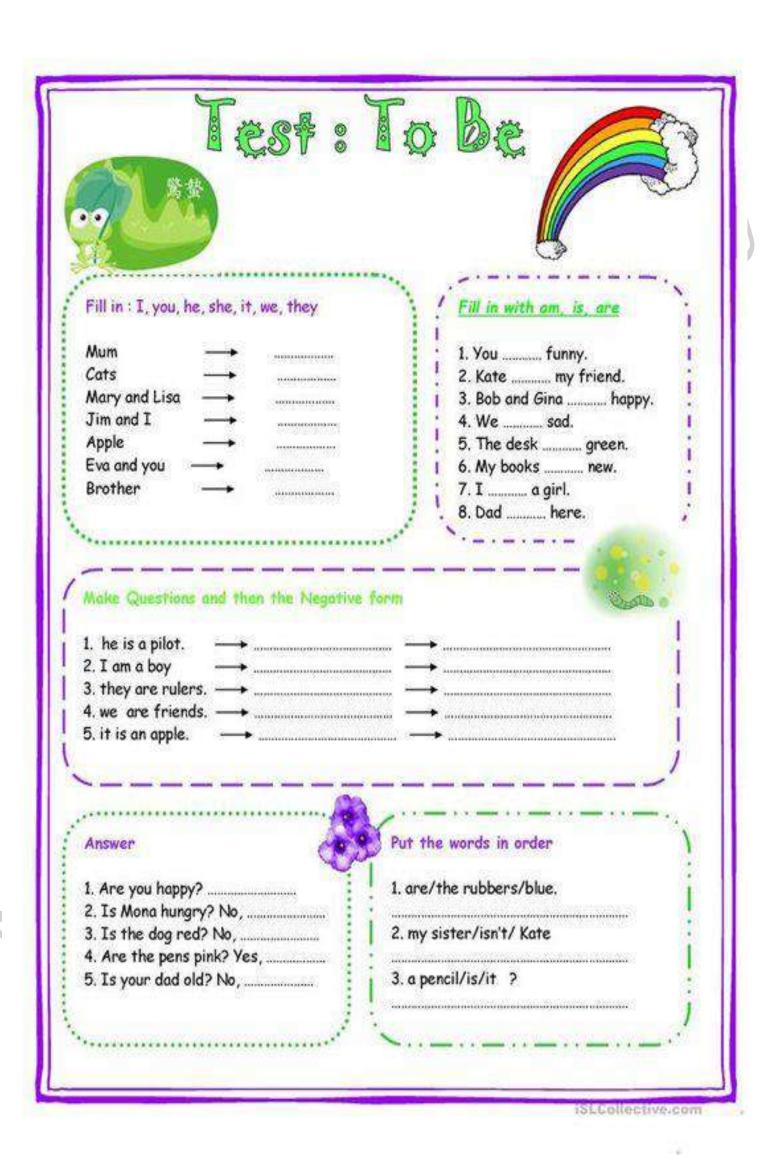

## Personal Pronouns

| Singular | Plural                         |
|----------|--------------------------------|
| I        | We                             |
| you      | you                            |
| he       | they                           |
| She      |                                |
| it (it)  | http://patyprofe.blogspot.com/ |

#### Personal Pronouns

|                    | 6 - 10 - 10 - 10 - 10 - 10 - 10 - 10 - 1 |            |
|--------------------|------------------------------------------|------------|
| gæ Q ≇ Q<br>person | long form                                | short form |
|                    | I am                                     | I'm        |
| SE S               | you are                                  | you're     |
| TO SE              | he is                                    | he's       |
|                    | she is                                   | she's      |
| F STE              | it is                                    | it's       |
|                    | we are                                   | we're      |
| SE SE              | you are                                  | you're     |
|                    | they are                                 | they're    |

### TO BE (Present simple)

#### Affirmative

lam

You are

He is

She is

It is

We are

You are

They are

#### Negative

I am not

You are **not** 

He is not

She is **not** 

It is not

We are **not** 

You are **not** 

They are not

#### Interrogative

Am I?

Are you?

Is he?

Is she?

Is it?

Are we?

Are you?

Are they?