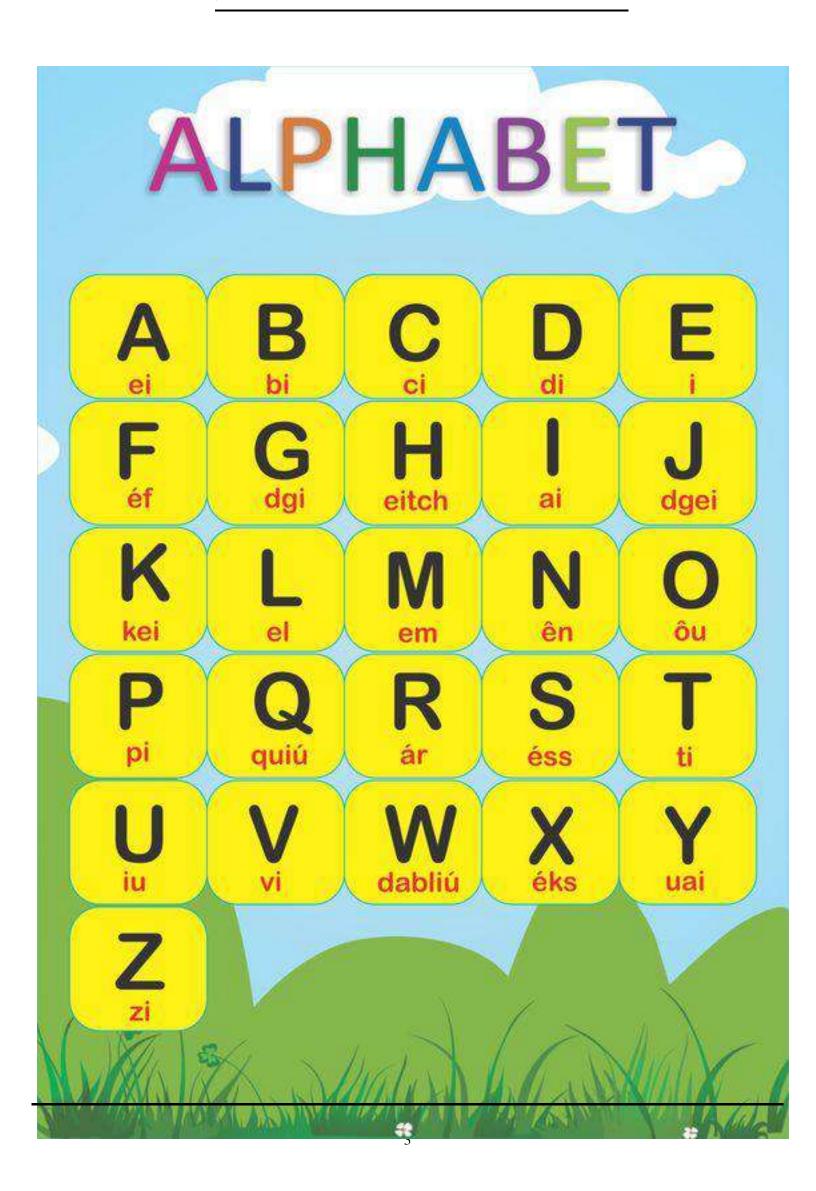

## Personal Pronouns

| Singular | Plural                         |
|----------|--------------------------------|
| I        | We                             |
| you      | you                            |
| he       | they                           |
| She      |                                |
| it (it)  | http://patyprofe.blogspot.com/ |

#### Personal Pronouns

|                    | 6 - 10 - 10 - 10 - 10 - 10 - 10 - 10 - 1 |            |
|--------------------|------------------------------------------|------------|
| gæ Q ≇ Q<br>person | long form                                | short form |
|                    | I am                                     | I'm        |
| SE S               | you are                                  | you're     |
| TO SE              | he is                                    | he's       |
|                    | she is                                   | she's      |
| F STE              | it is                                    | it's       |
|                    | we are                                   | we're      |
| SE SE              | you are                                  | you're     |
|                    | they are                                 | they're    |