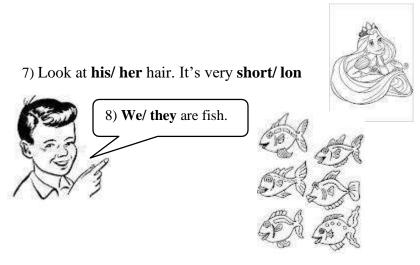

| g questions: |               |
| 1- Where is Sam from?                                                 |              |               |
| 2- Who is Sandy?                                                      |              |               |
| 3- How old is Sam?                                                    |              |               |
|                                                                       |              |               |
| 4- Who is John?                                                       |              |               |

#### **Circle the correct option:**



2) How/ Who are you?

I'm fine, thanks.

3)**This is/ these** are flowers.



4) I can swim and/but I can't ride a horse.







6) Steve is in the **dining room/ living room**.









| Teacher :<br>MOKDED Echeikh | <b>ENGLISH</b> | School: «Nour El Maaref»    |
|-----------------------------|----------------|-----------------------------|
| MONDED ECICINI              | TEST<br>N° 1   | YEAR: 2009/2010             |
| Name:                       | Mark:/20       | Class: 6 <sup>th</sup> Form |

#### **Read the text then answer the questions:**

John and Jane are two Friends. John, who is fifteen years old, is a pupil at a big school in London. He has got black hair, brown eyes and round face. He is tall and strong. He is a very good basketball player. Jane is twelve years old. She has got blond hair and dark eyes. She is short and slim. She likes Tennis and she is a pupil too.

John's parents are Mr and Mrs Johnson. They are two doctors at a hospital next to th