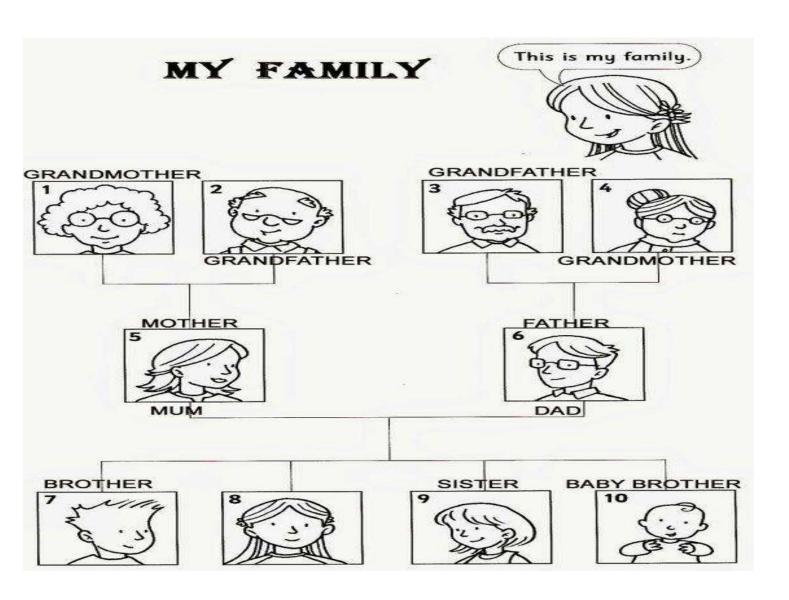

#### FAMILY MEMBERS.

| ANSWER ABOUT YOU:                                                     |              |               |
|-----------------------------------------------------------------------|--------------|---------------|
| What's your name?                                                     |              |               |
| Where are you from?                                                   |              |               |
| How old are you?                                                      |              |               |
| Who is your father?                                                   |              |               |
| Who is your mother?                                                   |              |               |
| How many brothers and sig                                             |              |               |
| Who is your best friend? _                                            | · -          |               |
| Have you got a dog?                                                   |              |               |
| What's your favourite anim                                            |              |               |
| what's your favourite aniii                                           | .iai ?       |               |
| Complete from the picture b                                           | illow:       |               |
| -                                                                     |              |               |
| Sister: Sandy                                                         |              | Brother : Tom |
|                                                                       | Carre        |               |
| Father: John                                                          | Sam          | Mother: Mary  |
|                                                                       | Age: 12      |               |
| Country: England                                                      |              | City: London  |
| Country. England                                                      |              | City. London  |
|                                                                       |              |               |
|                                                                       |              |               |
| a) Answer with Yes or No                                              | :            |               |
|                                                                       |              |               |
| 1- Sam is Tunisian:                                                   |              |               |
| 2- Mary is Sam's mother:                                              |              |               |
| 3- Tom is Sam's father:                                               |              |               |
| <ul><li>4- Sam is thirteen:</li><li>5- Sam lives in London:</li></ul> | •••••        |               |
| 3- Sam nives in London.                                               |              |               |
|                                                                       |              |               |
| <b>b)</b> Answer the following                                        | g questions: |               |
| 1- Where is Sam from?                                                 |              |               |
| 2- Who is Sandy?                                                      |              |               |
| 3- How old is Sam?                                                    |              |               |
|                                                                       |              |               |
| 4- Who is John?                                                       |              |               |