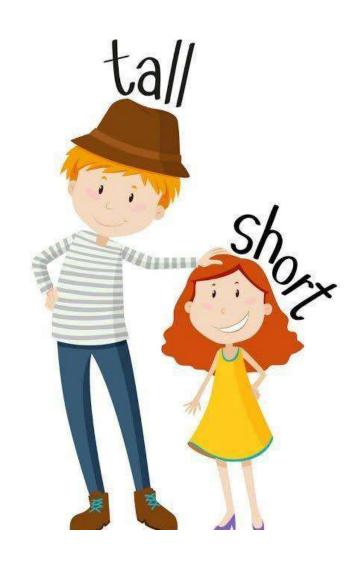

| we are                                   | we're      |
| SE SE              | you are                                  | you're     |
|                    | they are                                 | they're    |

### TO BE (Present simple)

#### Affirmative

lam

You are

He is

She is

It is

We are

You are

They are

#### Negative

I am not

You are **not** 

He is not

She is **not** 

It is not

We are **not** 

You are **not** 

They are not

#### Interrogative

Am I?

Are you?

Is he?

Is she?

Is it?

Are we?

Are you?

Are they?



## Greetings









## Hello! How are you?













# MM eleven twelve thirteen fourteen fifteen sixteen eighteen nineteen seventeen twenty



















· a cousin · (--



## Parts of the Body



## Colours



## Opposites





















# Activities and tests





#### Match

| A                         | В                          |
|---------------------------|----------------------------|
| 1- How old are you?       | a- This is my mother.      |
| 2- Who is this?           | b- My birthday is in June. |
| 3- How are you?           | c- I am fine Thank you.    |
| 4- Where are you from?    | d- I am eleven.            |
| 5- When is your birthday? | e- I am from England.      |

| 5_ | $A \pm$ | 3+ | 2+ | 1_ |  |
|----|---------|----|----|----|--|
|    | 4+      | 3+ | 2+ | 1+ |  |

#### **Complete with: This is / These are**

| 1) a school. | 6) my house.     |
|--------------|------------------|
| 2) a boy.    | 7) a pencil case |
| 3) toys.     | 8) a circle.     |
| 4) a father. | 9) her mother.