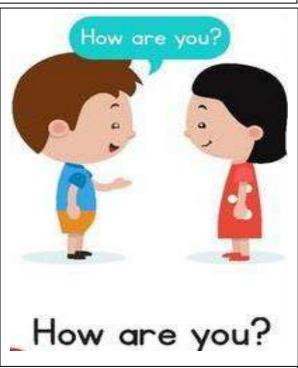

| he's       |
|                    | she is                                   | she's      |
| F STE              | it is                                    | it's       |
|                    | we are                                   | we're      |
| SE SE              | you are                                  | you're     |
|                    | they are                                 | they're    |

### TO BE (Present simple)

#### Affirmative

lam

You are

He is

She is

It is

We are

You are

They are

#### Negative

I am not

You are **not** 

He is not

She is **not** 

It is not

We are **not** 

You are **not** 

They are not

#### Interrogative

Am I?

Are you?

Is he?

Is she?

Is it?

Are we?

Are you?

Are they?



## Greetings









## Hello! How are you?













# MM eleven twelve thirteen fourteen fifteen sixteen eighteen nineteen seventeen twenty



















· a cousin · (--



## Parts of the Body



## Colours



## Opposites





















# Activities and tests





#### Match

| A                         | В                          |
|---------------------------|----------------------------|
| 1- How old are you?       | a- This is my mother.      |
| 2- Who is this?           | b- My birthday is in June. |
| 3- How are you?           | c- I am fine Thank you.    |
| 4- Where are you from?    | d- I am eleven.            |
| 5- When is your birthday? | e- I am from England.      |

| 5_ | $A \pm$ | 3+ | 2+ | 1_ |  |
|----|---------|----|----|----|--|
|    | 4+      | 3+ | 2+ | 1+ |  |

#### **Complete with: This is / These