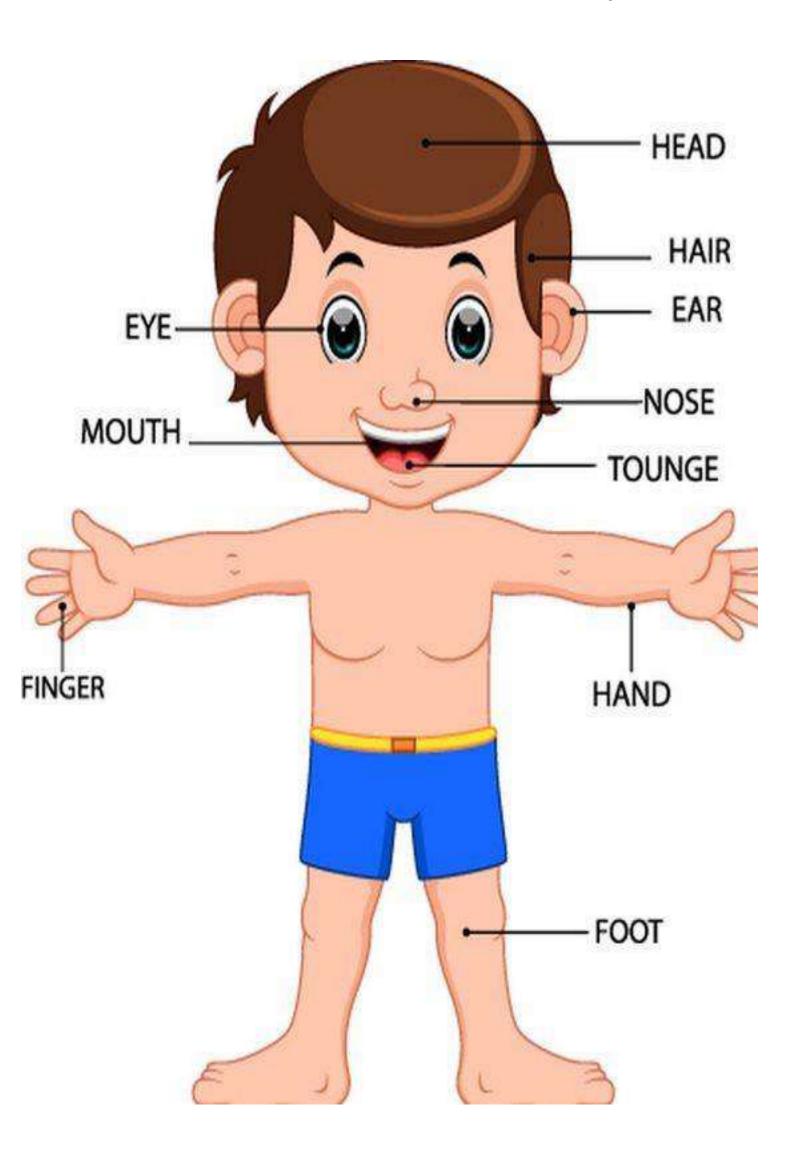

| it's       |
|                    | we are                                   | we're      |
| SE SE              | you are                                  | you're     |
|                    | they are                                 | they're    |

### TO BE (Present simple)

#### Affirmative

lam

You are

He is

She is

It is

We are

You are

They are

#### Negative

I am not

You are **not** 

He is not

She is **not** 

It is not

We are **not** 

You are **not** 

They are not

#### Interrogative

Am I?

Are you?

Is he?

Is she?

Is it?

Are we?

Are you?

Are they?



## Greetings









## Hello! How are you?













# MM eleven twelve thirteen fourteen fifteen sixteen eighteen nineteen seventeen twenty



















· a cousin · (--



## Parts of the Body



## Colours



## Opposites





















# Activities and tests





#### Match

| A                         | В                          |
|---------------------------|----------------------------|
| 1- How old are you?       | a- This is my mother.      |
| 2- Who is this?           | b- My birthday is in June. |
| 3- How are you?           | c- I am fine Thank you.    |
| 4- Where are you from?    | d- I am eleven.            |
| 5- When is your birthday? | e- I am from England.      |

| 5_ | $A \pm$ | 3+ | 2+ | 1_ |  |
|----|---------|----|----|----|--|
|    | 4+      | 3+ | 2+ | 1+ |  |

#### **Complete with: This is / These are**

| 1) a school. | 6) my house.     |
|--------------|------------------|
| 2) a boy.    | 7) a pencil case |
| 3) toys.     | 8) a circle.     |
|