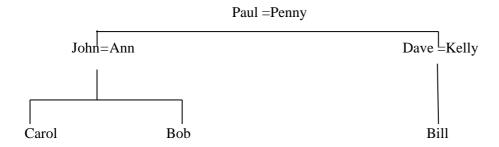

### 1-Look at the family tree and complete the sentences with words from the list (2 marks)

Husband-wife-children-daughter-son-sister

- 1- Carol is Bob's .....
- 2- Carol and Bob are the ...... of Ann and John.
- 3- Ann is the ..... of John.
- 4- Dave is the ......of Paul and Penny.